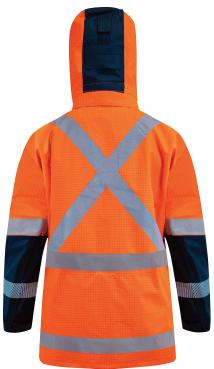

#### **FEATURES**

- Arc Rated / Inherent FR / Antistatic
- 2-way YKK zip at centre front
- Has internal zip to attach Arcquard rain vest
- Waterproof zipped pockets with storm cover
- Internal mobile phone pockets
- Removable hood can be tucked into collar
- Storm cuffs
- Completely seam sealed
- Segmented Ultra-Flect FR retro-reflective tape with X-back for front to back differentiation
- Arc rating: ATPV = 29Cal/cm<sup>2</sup>
- PPE Category Level 3 in accordance with NFPA 70E