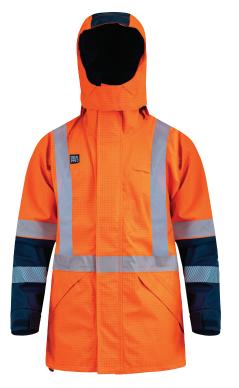

# **JACKET ARCGUARD 29CAL TTMC-W17 X-BACK INHERATEX**

CODE: 323170NX / COLOUR: Orange/Navy / SIZES: XS-4XL, 6XL, 8XL

#### **FEATURES**

- Arc Rated / Inherent FR / Antistatic
- 2-way YKK zip at centre front
- Has internal zip to attach Arcquard rain vest
- Waterproof zipped pockets with storm cover
- Internal mobile phone pockets
- Removable hood can be tucked into collar
- Storm cuffs
- Completely seam sealed
- Segmented Ultra-Flect FR retro-reflective tape with X-back for front to back differentiation
- Arc rating: ATPV = 29Cal/cm<sup>2</sup>
- PPE Category Level 3 in accordance with NFPA 70E

### **FABRIC**

300D Poly Oxford, anti-static carbon grid, with Modacrylic liner, and FR cotton lining.